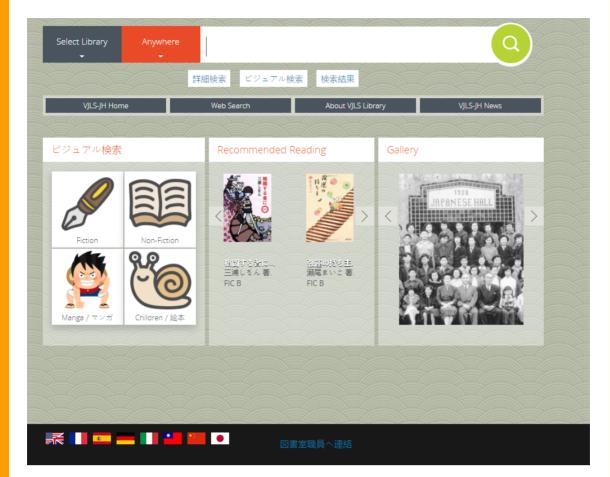

## **Japanese User Interface**

Mandarin M5 expands it's multilingual interface with a Japanese interface