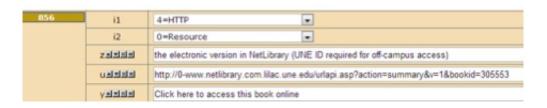

## Cataloging tip for online resources

If you have field 856 in your catalog records, you are probably used to seeing a long URL displaying as a hyperlink in your OPAC. To make this link more helpful and understandable to your patrons, consider including subfield y (link text) in that field as well as subfield u (URL). The text you put in subfield y will display as the hyperlink. Example:

### Displays in OPAC as

Austin, TX: University or Texas Press, 2010.

1 online resource (xi, 185 p.);

Click here to access this book online

Many ebook vendors will supply records with link information in the subfield z or subfield 3. You can use the Rename button to change one of those subfields to subfield y.